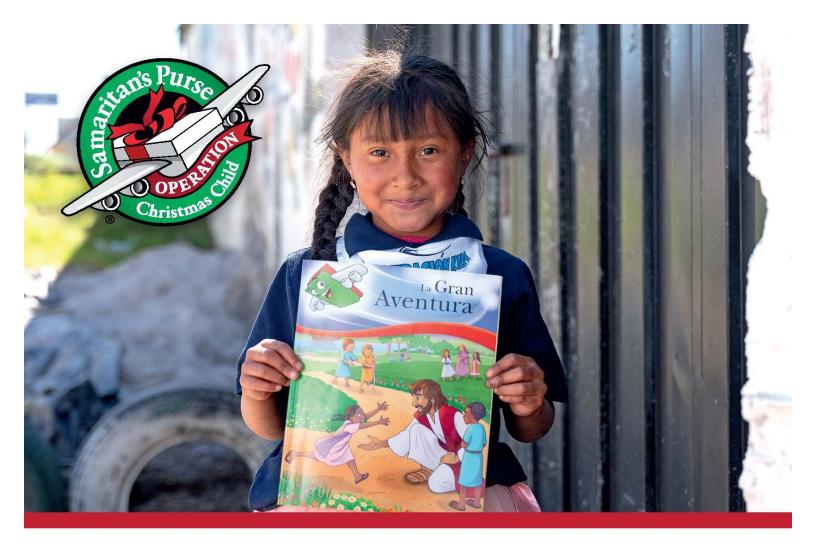

### A New Beginning for Génesis

In the mountains of Ecuador, 8-year-old Génesis was invited to an Operation Christmas Child outreach event by her cousin. There she heard the Gospel of Jesus Christ clearly presented and was surprised with her first gift ever—a shoebox filled with a stuffed animal, doll, and her favorite toys. Even "the box itself made me very happy," said Génesis.

At the event, she also accepted Jesus Christ into her heart! "I have a new friend," said Génesis. "I am happy for the opportunity I had to come here. I have learned about God and received a shoebox. He is my Savior."

Génesis went home and told her mother, who was sick with COVID-19, about Jesus. As a result, both of her parents came to faith in Christ! The family was also grateful to God for her mother's full recovery.

Génesis went on to participate in The Greatest Journey, the follow-up discipleship program designed especially for shoebox recipients, where she learned more about following Christ and sharing Him with others.